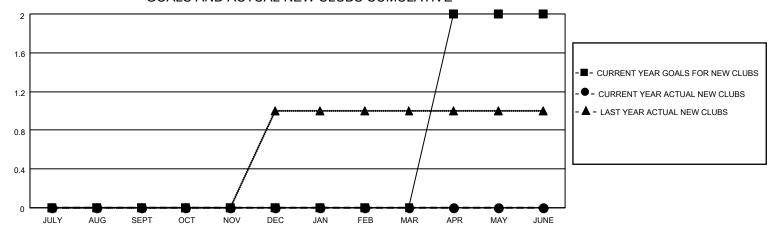

### District 14 M

| Clubs RESULTS FOR 2021-2022 |   |   |   | Members RESULTS FOR 2021-2022 |    |    |    |
|-----------------------------|---|---|---|-------------------------------|----|----|----|
|                             |   |   |   |                               |    |    |    |
| JULY/AUG/SEPT               | 0 | 0 | 1 | JULY/AUG/SEPT                 | 10 | 43 | 26 |
| OCT/NOV/DEC                 | 0 | 0 | 1 | OCT/NOV/DEC                   | 10 | 18 | 40 |
| JAN/FEB/MAR                 | 0 | 0 | 0 | JAN/FEB/MAR                   | 20 | 16 | 27 |
| APR/MAY/JUNE                | 2 | 0 | 0 | APR/MAY/JUNE                  | 10 | 25 | 17 |

### GOALS AND ACTUAL NEW CLUBS CUMULATIVE