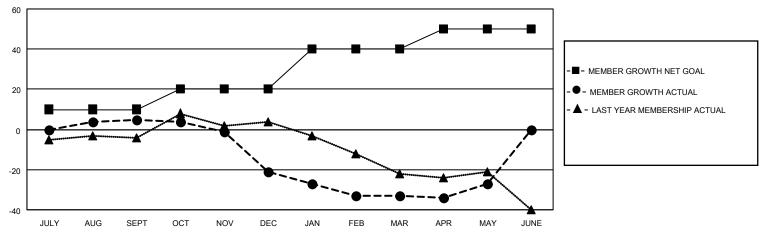

### District 14 M

| Clubs RESULTS FOR 2021-2022 |   |   |   | Members RESULTS FOR 2021-2022 |    |    |    |
|-----------------------------|---|---|---|-------------------------------|----|----|----|
|                             |   |   |   |                               |    |    |    |
| JULY/AUG/SEPT               | 0 | 0 | 1 | JULY/AUG/SEPT                 | 10 | 43 | 26 |
| OCT/NOV/DEC                 | 0 | 0 | 1 | OCT/NOV/DEC                   | 10 | 18 | 40 |
| JAN/FEB/MAR                 | 0 | 0 | 0 | JAN/FEB/MAR                   | 20 | 16 | 27 |
| APR/MAY/JUNE                | 2 | 0 | 0 | APR/MAY/JUNE                  | 10 | 25 | 17 |

#### GOALS AND ACTUAL MEMBERS CUMULATIVE

| DROPPED CLUBS: 2 |     | 21 CLUBS OF 43 ADDED 1 OR<br>MORE NEW MEMBERS | GENDER DISTRIBUTION                 |              |  |
|------------------|-----|-----------------------------------------------|-------------------------------------|--------------|--|
|                  |     | WORE NEW WEINBERS                             | MALE                                | 652 (63.92%) |  |
|                  |     |                                               | FEMALE                              | 368 (36.08%) |  |
| DROPPED MEMBERS  |     |                                               | NON BINARY                          | 0 (0.00%)    |  |
|                  |     |                                               | PREFER NOT TO ANSWER                | 0 (0.00%)    |  |
| DECEASED         | 21  |                                               |                                     | ,            |  |
| CLUB CANCELLED   | 16  | CLICK HERE FOR CUMULATIVE                     | TOTAL FAMILY UNIT MEMBERS           | 196          |  |
| OTHER            | 73  | MEMBERSHIP DATA                               |                                     |              |  |
| TOTAL            | 110 |                                               | FAMILY MEMBERS PAYING HALF DUES 103 |              |  |
|                  |     |                                               |                                     |              |  |